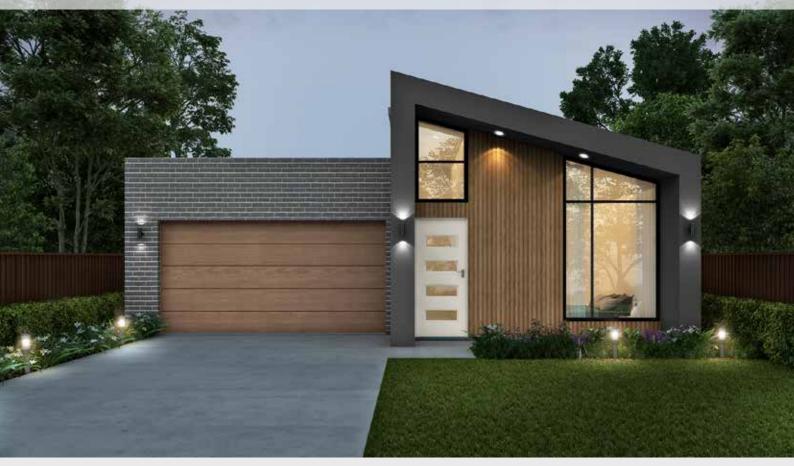

## Kyoto 23

| Suitable for | 13m frontage |
|--------------|--------------|
| House Size   | 11m x 21.3m  |
| Ground Floor | 157.23 m2    |
| Garage       | 34.37 m2     |
| Porch        | 6.72 m2      |
| Alfresco     | 15.6m2       |
| Total        | 213.92 m2    |

## Kyoto 23

Your new home can be customised to feature these other facades