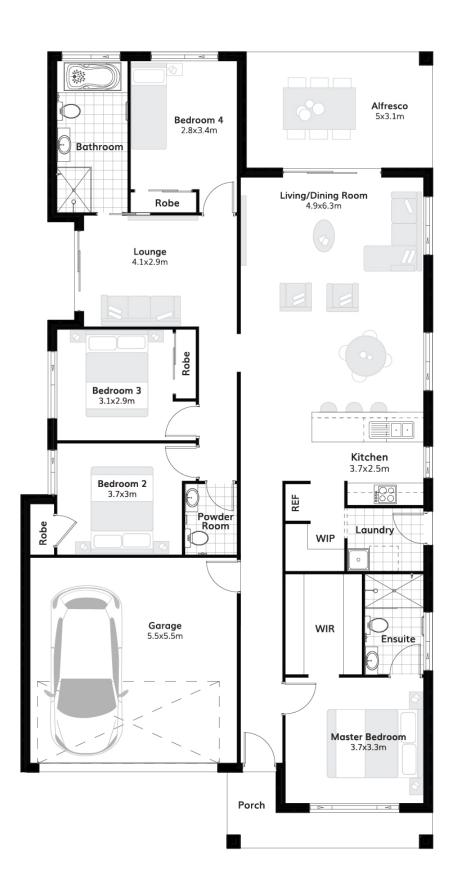

## Kyoto 23

| Suitable for | 13m frontage |
|--------------|--------------|
| House Size   | 11m x 21.3m  |
| Ground Floor | 157.23 m2    |
| Garage       | 34.37 m2     |
| Porch        | 6.72 m2      |
| Alfresco     | 15.6m2       |
| Total        | 213.92 m2    |